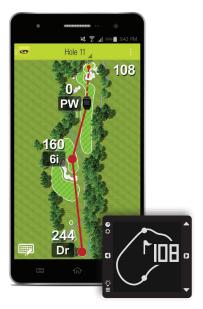

## Accuracy You Can Trust™

Know the distance to critical targets ahead, such as water, bunkers, carries and more!

Know how far you hit each club in your bag, overlaid on a vivid HD graphic of the hole

Get the distance to any point on the green by moving the LINX GT's IntelliGreen® crosshairs

- Preloaded with 35,000 TrueGround<sup>®</sup> Course Maps, ready-to-play, WORLDWIDE.
- Accurate distances to fairway and green targets that automatically update as you move; distances to bunkers, carries, water, creeks, end of fairway and many more. Up to 40 targets per hole.
- IntelliGreen® technology displays the true shape of the green from your angle of approach. Get critical green distances — front, back and any distance in between. Move the IntelliGreen cursor to any point on the green, such as the pin or a safe landing zone, to sink more putts!
- Digital scorecard and stat tracking records your progress during the round and can be uploaded to the SkyGolf 360 Cloud for post-round analysis.
- Intelligent automation, such as Auto-Course Recognition and Auto-Hole Advance, allows for a virtually hands-free experience.