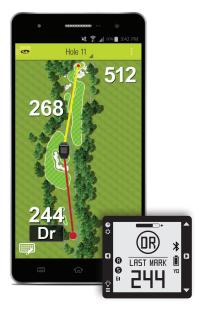

- Use the SkyCaddie LINX GT alone as a simple rangefinder or combine it with the SkyCaddie Mobile GPS app and SkyGolf SmartTags for a complete distance and shot tracking system!
- SkyGolf® GameTracker Technology makes shot tracking easy:
  - Attach SkyGolf SmartTags to each club in your bag
  - Tap a club to the LINX GT watch before taking your shot
  - See the club, location and distance of each shot overlaid on SkyCaddie Mobile's Interactive HoleVue™ screen!
- Real-time, Wireless Synchonization between the LINX GT and SkyCaddie Mobile via Bluetooth® Smart technology provides:
  - Quick distances on your watch
  - An expanded view in vivid HD on your smartphone
  - Sharing of your live round with your golf instructor, friends or family

## Accuracy You Can Trust™

Know the distance to critical targets ahead, such as water, bunkers, carries and more!

Know how far you hit each club in your bag, overlaid on a vivid HD graphic of the hole

Get the distance to any point on the green by moving the LINX GT's IntelliGreen® crosshairs

- Preloaded with 35,000 TrueGround<sup>®</sup> Course Maps, ready-to-play, WORLDWIDE.
- Accurate distances to fairway and green targets that automatically update as you move; distances to bunkers, carries, water, creeks, end of fairway and many more. Up to 40 targets per hole.
- IntelliGreen® technology displays the true shape of the green from your angle of approach. Get critical green distances — front, back and any distance in between. Move the IntelliGreen cursor to any point on the green, such as the pin or a safe landing zone, to sink more putts!
- Digital scorecard and stat tracking records your progress during the round and can be uploaded to the SkyGolf 360 Cloud for post-round analysis.
- Intelligent automation, such as Auto-Course Recognition and Auto-Hole Advance, allows for a virtually hands-free experience.