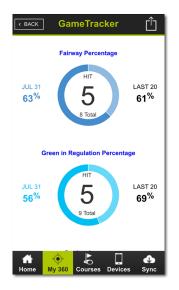

- Preloaded with 35,000 TrueGround<sup>®</sup> Course Maps, ready-to-play, WORLDWIDE.
- Accurate distances to fairway and green targets that automatically update as you move; distances to bunkers, carries, water, creeks, end of fairway and many more. Up to 40 targets per hole.
- IntelliGreen® technology displays the true shape of the green from your angle of approach. Get critical green distances — front, back and any distance in between. Move the IntelliGreen cursor to any point on the green, such as the pin or a safe landing zone, to sink more putts!
- Digital scorecard and stat tracking records your progress during the round and can be uploaded to the SkyGolf 360 Cloud for post-round analysis.
- Intelligent automation, such as Auto-Course Recognition and Auto-Hole Advance, allows for a virtually hands-free experience.

## Package Includes a 12-Month Prepaid Card!

Receive a complimentary 1-year SkyGolf membership plan with the purchase of a new SkyCaddie LINX GT!\* Enjoy access to the LINX GT's and SkyCaddie Mobile Premium's advanced features, 12-months of *GOLF Magazine*, private course play opportunities through Boxgroove, detailed game analysis tools in the SkyGolf 360 Cloud and more!