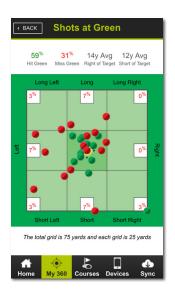

- Preloaded with 35,000 TrueGround<sup>®</sup> Course Maps, ready-to-play, WORLDWIDE.
- Accurate distances to fairway and green targets that automatically update as you move; distances to bunkers, carries, water, creeks, end of fairway and many more. Up to 40 targets per hole.
- IntelliGreen® technology displays the true shape of the green from your angle of approach. Get critical green distances — front, back and any distance in between. Move the IntelliGreen cursor to any point on the green, such as the pin or a safe landing zone, to sink more putts!
- Digital scorecard and stat tracking records your progress during the round and can be uploaded to the SkyGolf 360 Cloud for post-round analysis.
- Intelligent automation, such as Auto-Course Recognition and Auto-Hole Advance, allows for a virtually hands-free experience.

## Package Includes a 12-Month Prepaid Card!

Receive a complimentary 1-year SkyGolf membership plan with the purchase of a new SkyCaddie LINX GT!\* Enjoy access to the LINX GT's and SkyCaddie Mobile Premium's advanced features, 12-months of *GOLF Magazine*, private course play opportunities through Boxgroove, detailed game analysis tools in the SkyGolf 360 Cloud and more!