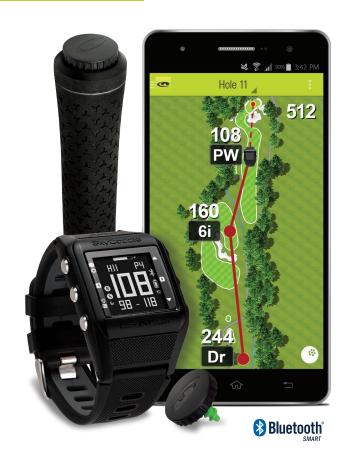

## INTRODUCING THE SKYCADDIE LINX GT GAMETRACKING EDITION

## Golf's First 3-in-1 System

At its core, the LINX GT is a standalone GPS watch that features SkyGolf's best-in-class TrueGround® Course Maps to provide golfers with distances they know they can trust. But it is so much more than that! The LINWX GT is the first rangefinder that includes a built-in shot tracking system so golfers can track the club, location and distance of each shot. And the best part is it connects with the SkyCaddie Mobile app so you can view the results overlaid on vivid HD course maps in real-time!

- Use the SkyCaddie LINX GT alone as a simple rangefinder or combine it with the SkyCaddie Mobile GPS app and SkyGolf SmartTags for a complete distance and shot tracking system!
- SkyGolf® GameTracker Technology makes shot tracking easy:
  - Attach SkyGolf SmartTags to each club in your bag
  - Tap a club to the LINX GT watch before taking your shot
  - See the club, location and distance of each shot overlaid on SkyCaddie Mobile's Interactive HoleVue™ screen!
- Real-time, Wireless Synchonization between the LINX GT and SkyCaddie Mobile via Bluetooth® Smart technology provides:
  - Quick distances on your watch
  - An expanded view in vivid HD on your smartphone
  - Sharing of your live round with your golf instructor, friends or family

## Accuracy You Can Trust™

Know the distance to critical targets ahead, such as water, bunkers, carries and more!

Know how far you hit each club in your bag, overlaid on a vivid HD graphic of the hole

Get the distance to any point on the green by moving the LINX GT's IntelliGreen® crosshairs