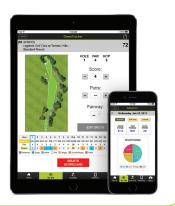

- Preloaded with 35,000 TrueGround<sup>®</sup> Course Maps, ready-to-play, WORLDWIDE.
- Accurate distances to fairway and green targets that automatically update as you move; distances to bunkers, carries, water, creeks, end of fairway and many more. Up to 40 targets per hole.
- IntelliGreen® technology displays the true shape of the green from your angle of approach. Get critical green distances — front, back and any distance in between. Move the IntelliGreen cursor to any point on the green, such as the pin or a safe landing zone, to sink more putts!
- Digital scorecard and stat tracking records your progress during the round and can be uploaded to the SkyGolf 360 Cloud for post-round analysis.
- Intelligent automation, such as Auto-Course Recognition and Auto-Hole Advance, allows for a virtually hands-free experience.

## Package Includes a 12-Month Prepaid Card!

Receive a complimentary 1-year SkyGolf membership plan with the purchase of a new SkyCaddie LINX GT!\* Enjoy access to the LINX GT's and SkyCaddie Mobile Premium's advanced features, 12-months of *GOLF Magazine*, private course play opportunities through Boxgroove, detailed game analysis tools in the SkyGolf 360 Cloud and more!