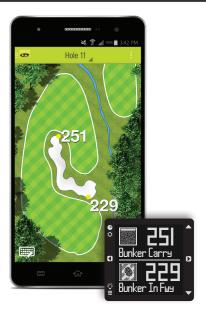

## Accuracy You Can Trust™

Know the distance to critical targets ahead, such as water, bunkers, carries and more!

Know how far you hit each club in your bag, overlaid on a vivid HD graphic of the hole

Get the distance to any point on the green by moving the LINX GT's IntelliGreen® crosshairs

- Preloaded with 35,000 TrueGround<sup>®</sup> Course Maps, ready-to-play, WORLDWIDE.
- Accurate distances to fairway and green targets that automatically update as you move; distances to bunkers, carries, water, creeks, end of fairway and many more. Up to 40 targets per hole.
- IntelliGreen® technology displays the true shape of the green from your angle of approach. Get critical green distances — front, back and any distance in between. Move the IntelliGreen cursor to any point on the green, such as the pin or a safe landing zone, to sink more putts!
- Digital scorecard and stat tracking records your progress during the round and can be uploaded to the SkyGolf 360 Cloud for post-round analysis.
- Intelligent automation, such as Auto-Course Recognition and Auto-Hole Advance, allows for a virtually hands-free experience.