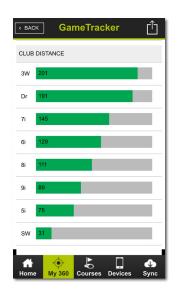

## Accuracy You Can Trust™

Know the distance to critical targets ahead, such as water, bunkers, carries and more!

Know how far you hit each club in your bag, overlaid on a vivid HD graphic of the hole

Get the distance to any point on the green by moving the LINX GT's IntelliGreen® crosshairs

- Preloaded with 35,000 TrueGround<sup>®</sup> Course Maps, ready-to-play, WORLDWIDE.
- Accurate distances to fairway and green targets that automatically update as you move; distances to bunkers, carries, water, creeks, end of fairway and many more. Up to 40 targets per hole.
- IntelliGreen® technology displays the true shape of the green from your angle of approach. Get critical green distances — front, back and any distance in between. Move the IntelliGreen cursor to any point on the green, such as the pin or a safe landing zone, to sink more putts!
- Digital scorecard and stat tracking records your progress during the round and can be uploaded to the SkyGolf 360 Cloud for post-round analysis.
- Intelligent automation, such as Auto-Course Recognition and Auto-Hole Advance, allows for a virtually hands-free experience.

## Package Includes a 12-Month Prepaid Card!

Receive a complimentary 1-year SkyGolf membership plan with the purchase of a new SkyCaddie LINX GT!\* Enjoy access to the LINX GT's and SkyCaddie Mobile Premium's advanced features, 12-months of *GOLF Magazine*, private course play opportunities through Boxgroove, detailed game analysis tools in the SkyGolf 360 Cloud and more!