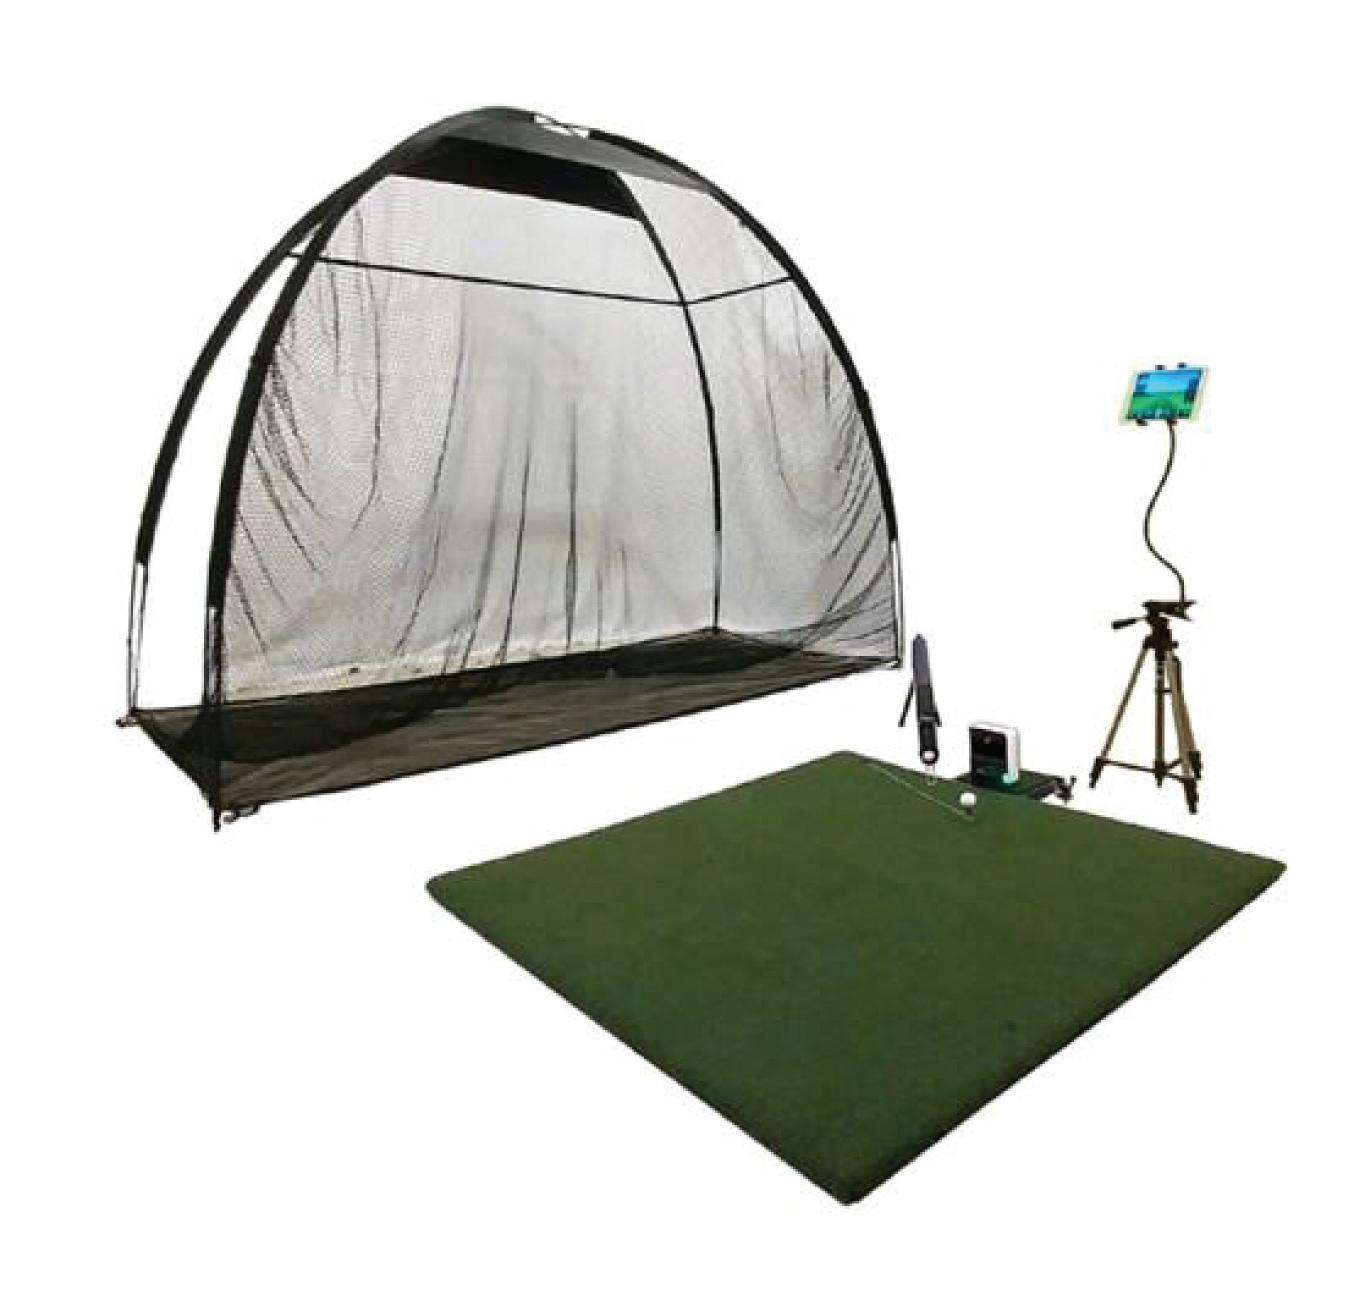

## The Practice Studio

A great option for those wanting to utilize the SkyTrak's analysis using an iPad, Laptop or Computer with or without an additional monitor