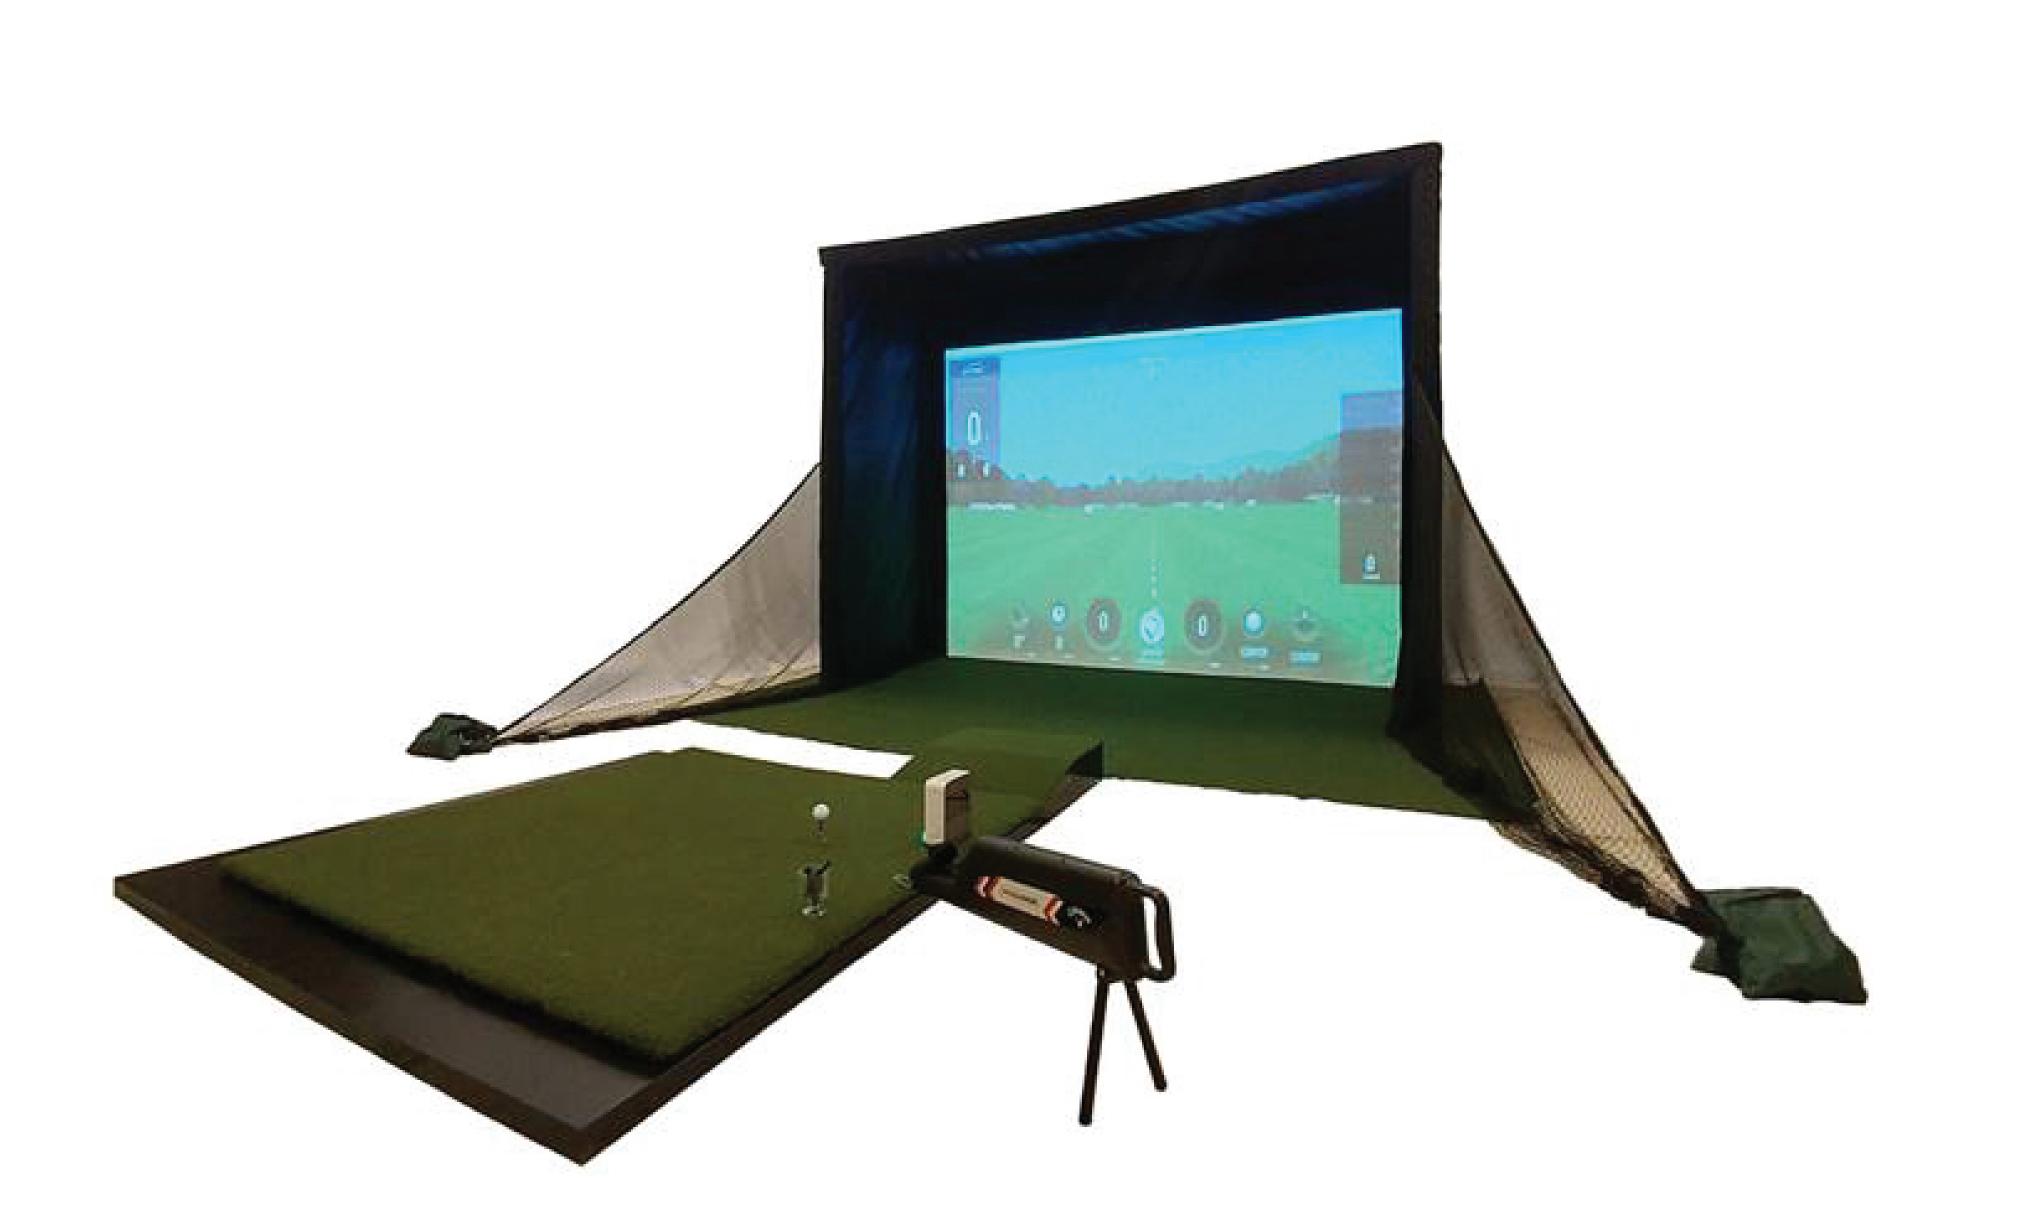

## The B-Sim Golf Simulator Studio (BP-10)

Get a premium setup without the premium price!
Our B-Sim series studios give you a more finished look and offer added safety and image-enhancing features. And with the projector on the floor, there is no overhead wiring required!