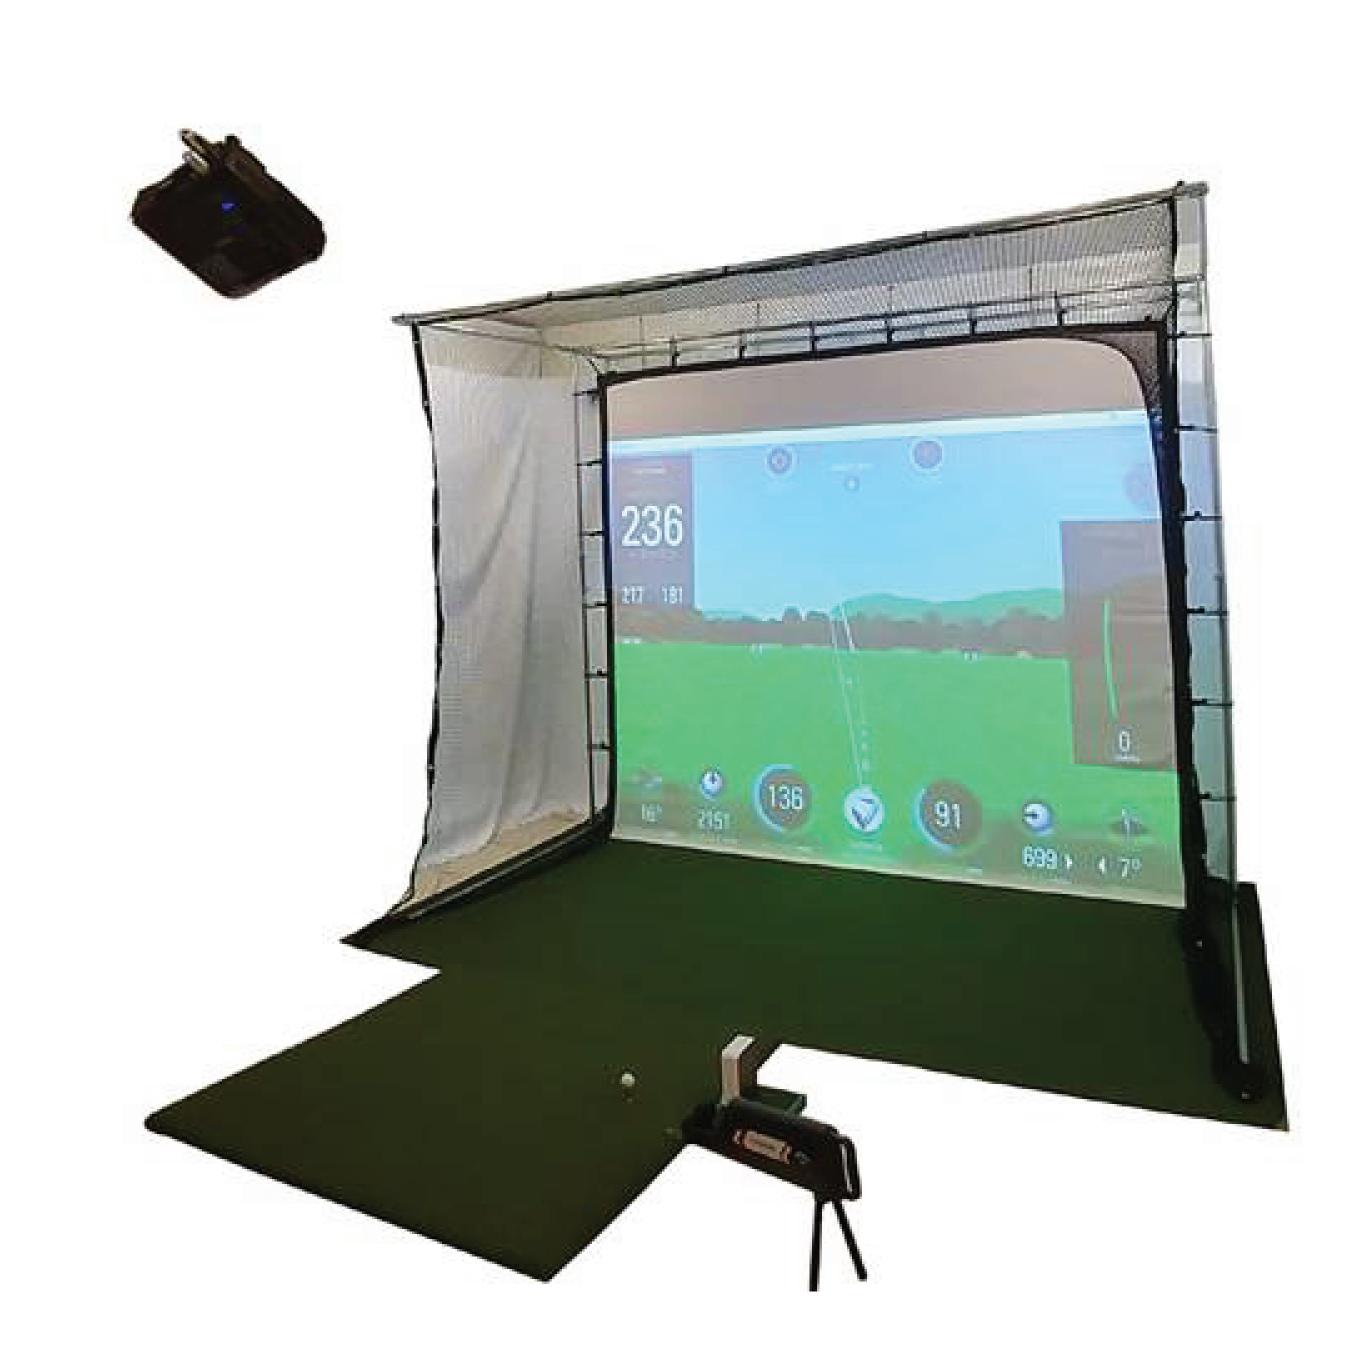

## The A-Sim Golf Simulator Studio

Get into full simulation on a budget while maintaining great picture quality, size, safety and durability! Easy setup and take down also makes this studio ideal for seasonal or temporary use.